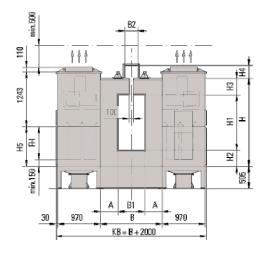

- A: min. 200
- B: 1400 / 1800 mm
- H2: min. 100 mm
- H3: min. 300 mm

1300, if H1 > 1400 mm

other dimensions on request

## Technical Data (Standard-Styling)

| Filter:<br>Filter area: | 2 x 5 Filter cartridges<br>2 x 48,75 m <sup>2</sup> , if FH = 750<br>2 x 78,00 m <sup>2</sup> , if FH = 1200                                                                |
|-------------------------|-----------------------------------------------------------------------------------------------------------------------------------------------------------------------------|
| Filter Cleaning:        | Jet with Venturi                                                                                                                                                            |
| Power:                  | 2 x 3,0 kW, 3 x 380 - 420 V, 50 Hz                                                                                                                                          |
| Exhaust air:            | nominal: 2 x 6200 m <sup>3</sup> /h<br>working range: 2 x 4500 - 5100 m <sup>3</sup> /h                                                                                     |
| Air consumption:        | <ul> <li>with powder collecting hoppers:</li> <li>2 x max. 15 Nm<sup>3</sup>/h</li> <li>without powder collecting hoppers:</li> <li>2 x max. 50 Nm<sup>3</sup>/h</li> </ul> |
| Option:                 | 30 I powder hoppers, fluidized with vibrating sieves                                                                                                                        |