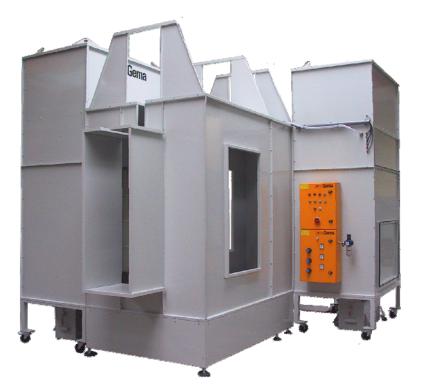

## Through-Feed Booth for manual coating

The manual coating booth Classic L-10 is designed for the double-sided manual coating with a conveyor system. But this booth can be used as simple automatic system as well.

## The Advantages of the Classic Standard Booth:

- Powder coated steel booth
- Stainless steel booth floor
- Integrated Illumination
- 2 mobile 80 I powder collecting hoppers
- Service doors for simplified filter cartridge changing
- Supervision of minimal exhaust air volume