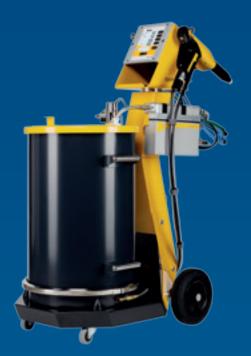

# OptiFlex 2 F Spray with AP01 application pump:

- Stable and repeatable powder output up to 600 g/min (2 application pump setup)
- Powder hose up to 20 m

#### Especially configured for high film builds

The OptiFlex 2 F Spray is based on the successful OptiFlex 2 series of manual coating units from Gema. Developed especially for the application of high film build and large output volumes, the unit is equipped with two OptiSpray AP01 application pumps. This configuration guarantees perfect and stable coating results every time, even when working with the most difficult types of powder.