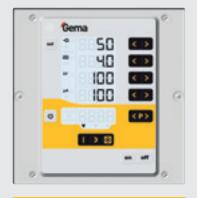

The DVC (Digital Valve Control) of the control unit ensures accurate and repeatable settings of the powder output.

The clear display makes it easy to find the optimal settings in every condition. The result? Perfect coating quality, reproducible time after time!