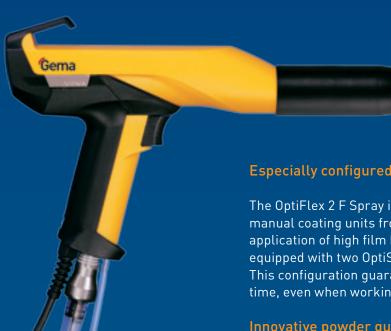

#### Especially configured for high film builds

The OptiFlex 2 F Spray is based on the successful OptiFlex 2 series of manual coating units from Gema. Developed especially for the application of high film build and large output volumes, the unit is equipped with two OptiSpray AP01 application pumps. This configuration guarantees perfect and stable coating results every time, even when working with the most difficult types of powder.

#### Innovative powder gun

The integrated 100 kV cascade delivers the highest transfer efficiency. This means more powder on the work piece, less powder in the recovery system!

On-gun remote control gives the flexibility to adjust parameters without turning away from the work.