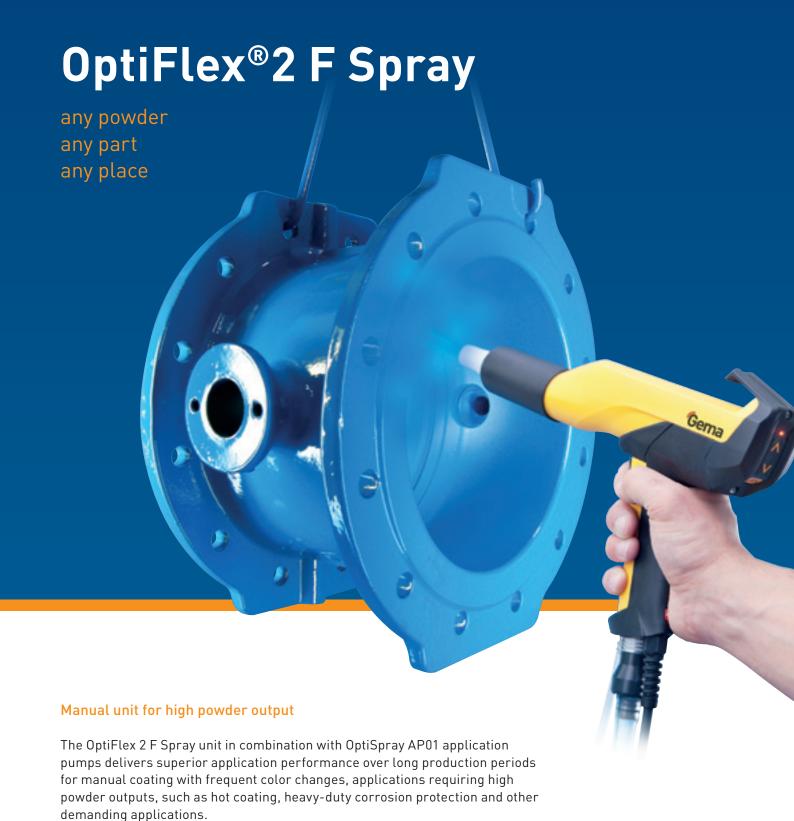

#### Especially configured for high film builds

The OptiFlex 2 F Spray is based on the successful OptiFlex 2 series of manual coating units from Gema. Developed especially for the application of high film build and large output volumes, the unit is equipped with two OptiSpray AP01 application pumps. This configuration guarantees perfect and stable coating results every time, even when working with the most difficult types of powder.