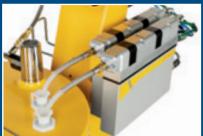

The integrated AP01 application pump with its unique single chamber design and SIT technology ensures powder savings and stable coating performance.

With powder output of up to 600 g/min and extremely high efficiency, the best possible coating results are achieved.

#### Especially configured for high film builds

The OptiFlex 2 F Spray is based on the successful OptiFlex 2 series of manual coating units from Gema. Developed especially for the application of high film build and large output volumes, the unit is equipped with two OptiSpray AP01 application pumps. This configuration guarantees perfect and stable coating results every time, even when working with the most difficult types of powder.

### Benefits OptiSpray AP01

- Unique single chamber design
- SIT concept (Smart Inline Technology)
- Fast and easy color change
- Automatic wear part diagnostic
- Compact design for a perfect system integration
- Stable application quality over extended time and long distances
- Automatic cleaning program for color change
- Easy maintenance
- Up to 15% powder savings