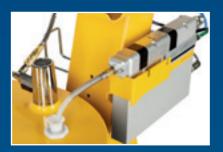

The integrated AP01 application pump with its unique single chamber design and SIT technology ensures powder savings and stable coating performance.

With powder output of up to 600 g/min and extremely high efficiency, the best possible coating results are achieved.

#### Especially configured for high film builds

The OptiFlex 2 F Spray is based on the successful OptiFlex 2 series of manual coating units from Gema. Developed especially for the application of high film build and large output volumes, the unit is equipped with two OptiSpray AP01 application pumps. This configuration guarantees perfect and stable coating results every time, even when working with the most difficult types of powder.

### Benefits OptiSpray AP01

- Unique single chamber design
- SIT concept (Smart Inline Technology)
- Fast and easy color change
- Automatic wear part diagnostic
- Compact design for a perfect system integration
- Stable application quality over extended time and long distances
- Automatic cleaning program for color change
- Easy maintenance
- Up to 15% powder savings